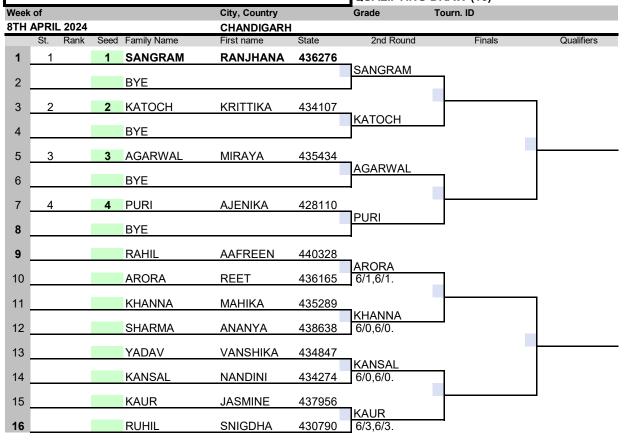

## HPCL-MITTAL ENERGY LIMITED CLTA-AITA NATIONAL SERIES U-18 TENNIS TOURNAMENT 2024

GIRLS SINGLES U 18 QUALIFYING SIGN-IN QUALIFYING DRAW (16)

| Acc. Ranking | # | Seeded players | # Alternates | Replacing | Draw date/time:       |
|--------------|---|----------------|--------------|-----------|-----------------------|
| Rkg Date     | 1 | SANGRAM        | 1            |           | Last Accepted player  |
| Top DA       | 2 | KATOCH         | 2            |           |                       |
| Last DA      | 3 | AGARWAL        | 3            |           | Player representative |
|              | 4 | PURI           | 4            |           |                       |
| Seed ranking |   |                | 5            |           |                       |
| Rkg Date     |   |                | 6            |           | AITA Referee's signa  |
| Top seed     |   |                | 7            |           |                       |
| Last seed    |   |                | 8            |           | SEJAL KENIA           |